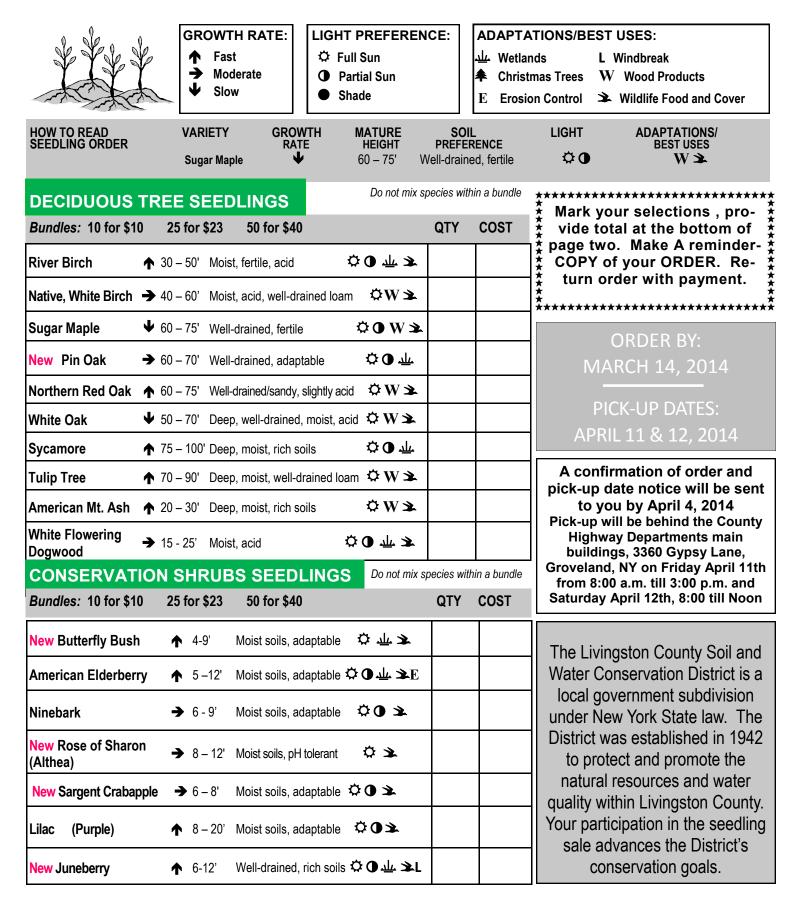

## LIVINGSTON COUNTY SOIL AND WATER CONSERVATION DISTRICT 2014 CONSERVATION TREE & SHRUB SEEDLING PROGRAM

**ORDER BY MARCH 14, 2014.** Seedling orders are filled on a first-come, first-served basis. The District has no control over the weather or your choice of planting sites, times or techniques, the District will not be responsible for your plant stock after it leaves the distribution center. Planting instructions will be provided with every order.

ORDERS MUST BE RECEIVED BY MARCH 14, 2014 Pick-up dates April 11th (8:00 till 3:00) & April 12th (8:00 till Noon)